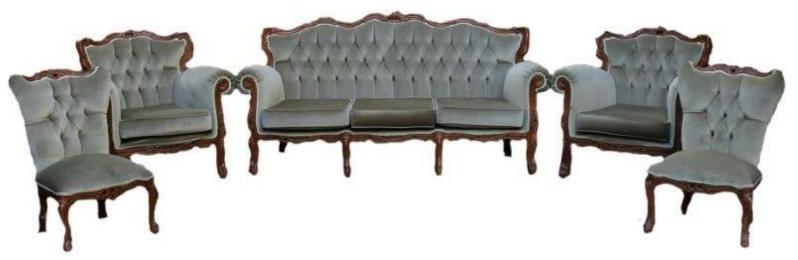

## SEATING







TIFFANY CHAIR

FRENCH BISTRO CHAIRS

## VELVET SEATING









## LARGE ARM CHAIRS



## **VELVET SEATINGSEAING**









SMALL SLIPPER CHAIRS

SINGLE CHAIR

\$30 EACH

1x Red

2x Green

#### GRANDFATHER CHAIRS

SINGLE CHAIR

\$50 EACH

QTY 2 OF EACH COLOUR

\*WEIGHT RESTRICTIONS



## **VELVET LOUNGE SUITES**



## ROYAL RED LOUNGE

3 PIECE LOUNGE

\$280

3 SEATER ONLY \$180



## Moss Green Lounge

5 PIECE LOUNGE

\$320

3 SEATER ONLY \$180

## **VELVET LOUNGE SUITES**



## **BLUSH LOUNGE**

3 PIECE LOUNGE

\$280

3 SEATER ONLY \$180



## ROYAL BLUE LOUNGE

3 PIECE LOUNGE

\$270

2 SEATER ONLY \$170

## VELVET CHAISE LOUNGE



#### **OLIVE GREEN CHAISE**

SINGE CHAISE \$200



## WHITE WASH SIGNING TABLE SET

\$30

NATURAL RATTAN LOUNGE SUITE

3 PIECE SET \$100 BASIC SIGNING TABLE WITH TABLE CLOTH 3 PIECE SET

## **SEATING**





200 x 80 x 65 \$180

**INCLUDES 4 CUSHIONS** 



## CHARCOAL CHESTERFIELD

2160mm L x 770mm H x 860mm D



# TABLES



## TABLES



FARMHOUSE TABLE

2.4 x 1 M

\$65 EACH



DRY BAR & TABLECLOTH

\$40



Low Grazing Table

2м х 80см

\$50 EACH



BLACK SIDE TABLE



DRY BAR TABLE

\$30 EACH



GEO SIDE TABLES

\$10

## TABLES



ROUN