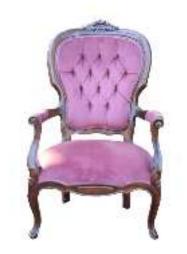

## SEATING







TIFFANY CHAIR

FRENCH BISTRO CHAIRS

## VELVET SEATING









## LARGE ARM CHAIRS



## **VELVET SEATINGSEAING**









SMALL SLIPPER CHAIRS

SINGLE CHAIR

\$30 EACH

1x Red

2x Green

#### GRANDFATHER CHAIRS

SINGLE CHAIR

\$50 EACH

QTY 2 OF EACH COLOUR

\*WEIGHT RESTRICTIONS



## **VELVET LOUNGE SUITES**



## ROYAL RED LOUNGE

3 PIECE LOUNGE

\$280

3 SEATER ONLY \$180



## Moss Green Lounge

5 PIECE LOUNGE

\$320

3 SEATER ONLY \$180

## **VELVET LOUNGE SUITES**



## **BLUSH LOUNGE**

3 PIECE LOUNGE

\$280

3 SEATER ONLY \$180



## ROYAL BLUE LOUNGE

3 PIECE LOUNGE

\$270

2 SEATER ONLY \$170

## VELVET CHAISE LOUNGE



#### **OLIVE GREEN CHAISE**

SINGE CHAISE \$200



## WHITE WASH SIGNING TABLE SET

\$30

NATURAL RATTAN LOUNGE SUITE

3 PIECE SET \$100 BASIC SIGNING TABLE WITH TABLE CLOTH 3 PIECE SET

## **SEATING**





200 x 80 x 65 \$180

**INCLUDES 4 CUSHIONS** 



## CHARCOAL CHESTERFIEL