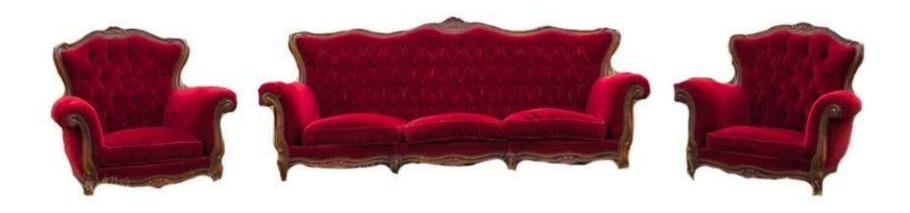

## SEATING







TIFFANY CHAIR

FRENCH BISTRO CHAIRS

## VELVET SEATING









## LARGE ARM CHAIRS



## **VELVET SEATINGSEAING**









SMALL SLIPPER CHAIRS

SINGLE CHAIR

\$30 EACH

1x Red

2x Green

#### GRANDFATHER CHAIRS

SINGLE CHAIR

\$50 EACH

QTY 2 OF EACH COLOUR

\*WEIGHT RESTRICTIONS



## **VELVET LOUNGE SUITES**



## ROYAL RED LOUNGE

3 PIECE LOUNGE

\$280

3 SEATER ONLY \$180



## Moss Green Lounge

5 PIECE LOUNGE

\$320

3 SEATER ONLY \$180

## **VELVET LOUNGE SUITES**



## **BLUSH LOUNGE**

3 PIECE LOUNGE

\$280

3 SEATER ONLY \$180



## ROYAL BLUE LOUNGE

3 PIECE LOUNGE

\$270

2 SEATER ONLY \$170

## VELVET CHAISE LOUNGE



#### **OLIVE GREEN CHAISE**

SINGE CHAISE \$200



## WHITE WASH SIGNING TABLE SET

\$30

NATURAL RATTAN LOUNGE SUITE

3 PIECE SET \$100 BASIC SIGNING TABLE WITH TABLE CLOTH 3 PIECE SET

## **SEATING**





200 x 80 x 65 \$180

**INCLUDES 4 CUSHIONS** 



## CHARCOAL CHESTERFIELD

2160mm L x 770mm H x 860mm D



# TABLES



## TABLES



FARMHOUSE TABLE

2.4 x 1 M

\$65 EACH



DRY BAR & TABLECLOTH

\$40



Low Grazing Table

2м х 80см

\$50 EACH



BLACK SIDE TABLE



D