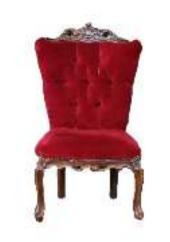

## **VELVET SEATINGSEAING**

SMALL SLIPPER CHAIRS

SINGLE CHAIR

\$30 EACH

1x Red

2x Green