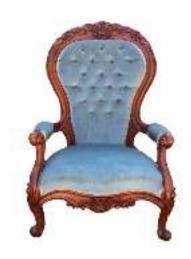

## SEATING







TIFFANY CHAIR

FRENCH BISTRO CHAIRS

## VELVET SEATING









## LARGE ARM CHAIRS



## **VELVET SEATINGSEAING**









SMALL SLIPPER CHAIRS

SINGLE CHAIR

\$30 EACH

1x Red

2x Green

#### GRANDFATHER CHAIRS

SINGLE CHAIR

\$50 EACH

QTY 2 OF EACH COLOUR

\*WEIGHT RESTRICTIONS



## **VELVET LOUNGE SUITES**



## ROYAL RED LOUNGE

3 PIECE LOUNGE

\$280

3 SEATER ONLY \$180



## Moss Green Lounge

5 PIECE LOUNGE

\$320

3 SEATER ONLY \$180

## **VELVET LOUNGE SUITES**



## **BLUSH LOUNGE**

3 PIECE LOUNGE

\$280

3 SEATER ONLY \$180



## ROYAL BLUE LOUNGE

3 PIECE LOUNGE

\$270

2 SEATER ONLY \$170

## VELVET CHAISE LOUNGE



#### **OLIVE GREEN CHAISE**

SINGE CHAISE \$200



## WHITE WASH SIGNING TABLE SET

\$30

NATURAL RATTAN LOUNGE SUITE

3 PIECE SET \$100 BASIC SIGNING TABLE WITH TABLE CLOTH 3 PIECE SET

## **SEATING**





200 x 80 x 65 \$180

**INCLUDES 4 CUSHIONS** 



## CHARCOAL CHESTERFIELD