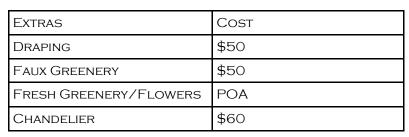

## **ARBOURS**

COMING SOON!

RUSTIC ARBOUR \$100

WHITE ARBOUR \$100

| EXTRAS                 | Cost |
|------------------------|------|
| DRAPING                | \$50 |
| FAUX GREENERY          | \$50 |
| FRESH GREENERY/FLOWERS | POA  |
| CHANDELIER             | \$60 |