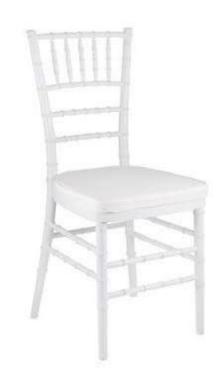

## SEATING







TIFFANY CHAIR

FRENCH BISTRO CHAIRS

## VELVET SEATING









## LARGE ARM CHAIRS



## **VELVET SEATINGSEAING**









SMALL SLIPPER CHAIRS

SINGLE CHAIR

\$30 EACH

1x Red

2x Green

#### GRANDFATHER CHAIRS

SINGLE CHAIR

\$50 EACH

QTY 2 OF EACH COLOUR

\*WEIGHT RESTRICTIONS



## **VELVET LOUNGE SUITES**



## ROYAL RED LOUNGE

3 PIECE LOUNGE

\$280

3 SEATER ONLY \$180



## Moss Green Lounge

5 PIECE LOUNGE

\$320

3 SEATER ONLY \$180

## **VELVET LOUNGE SUITES**



## **BLUSH LOUNGE**

3 PIECE LOUNGE

\$280

3 SEATER ONLY \$180



## ROYAL BLUE LOUNGE

3 PIECE LOUNGE

\$270

2 SEATER ONLY \$170

## VELVET CHAISE LOUNGE



#### **OLIVE GREEN CHAISE**

SINGE CHAISE \$200



## WHITE WASH SIGNING TABLE SET

\$30

NATURAL RATTAN LOUNGE SUITE

3 PIECE SET \$100 BASIC SIGNING TA