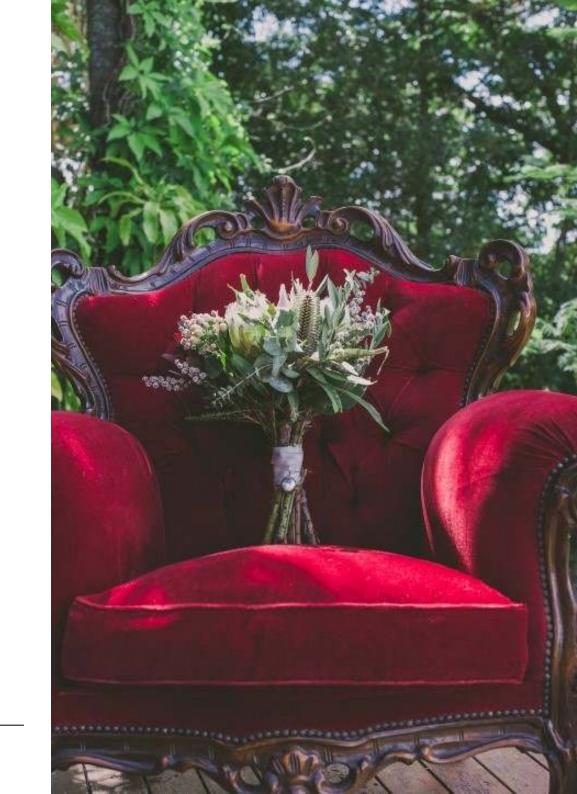

## SEATING







TIFFANY CHAIR

FRENCH BISTRO CHAIRS

## VELVET SEATING









## LARGE ARM CHAIRS



## **VELVET SEATINGSEAING**









SMALL SLIPPER CHAIRS

SINGLE CHAIR

\$30 EACH

1x Red

2x Green

#### GRANDFATHER CHAIRS

SINGLE CHAIR

\$50 EACH

QTY 2 OF EACH COLOUR

\*WEIGHT RESTRICTIONS



## **VELVET LOUNGE SUITES**



## ROYAL RED LOUNGE

3 PIECE LOUNGE

\$280

3 SEATER ONLY \$180



## Moss Green Lounge

5 PIECE LOUNGE

\$320

3 SEATER ONLY \$180

## **VELVET LOUNGE SUITES**



## **BLUSH LOUNGE**

3 PIECE LOUNGE

\$280

3 SEATER ONLY \$180



## ROYAL BLUE LOUNGE

3 PIECE LOUNGE

\$270

2 SEATER ONLY \$170

## VELVET CHAISE LOUNGE



#### **OLIVE GREEN CHAISE**

SINGE CHAISE \$200



## WHITE WASH SIGNING TABLE SET

\$30

NATURAL RATTAN LOUNGE SUITE

3 PIECE SET \$100 BASIC SIGNING TABLE WITH TABLE CLOTH 3 PIECE SET

## **SEATING**





200 x 80 x 65 \$180

**INCLUDES 4 CUS