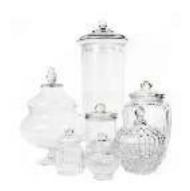

## **DECOR**

LOLLY BUFFET

12 MIXED JARS \$50

GOLD SEQUIN RUNNER

2.7m long \$5 each