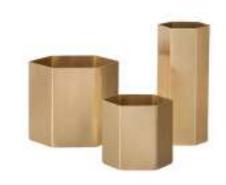

## VASES

VASE-MINI

12CM TALL 1CM OPENING

\$1 EACH

BRASS VASES

VASE-SMALL

\$1.50 14CM TALL 4CM OPENING **EACH** 

CANDLE CYLINDERS

10cm, 15cm, 20cm, 30cm, 80cm From \$2

GOLD HEXAGONAL VASE

SMALL \$3 EACH LARGE \$5 EACH

CYLINDER VASES

10cm, 15cm, 20cm, 30cm, 80cm From \$2